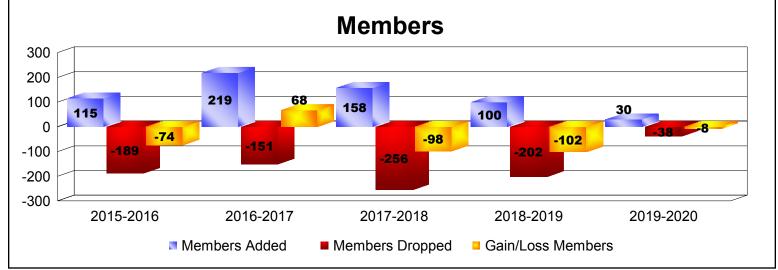

District 12 S

As of December 2019 Cumulative

| Year      | New<br>Clubs | Dropped<br>Clubs | Gain/<br>Loss<br>Clubs | New<br>Members | Charter<br>Members | Reinstate<br>Members | Transfer<br>Members | Total<br>Member<br>Added | Total<br>Members<br>Dropped | Gain/<br>Loss<br>Members |
|-----------|--------------|------------------|------------------------|----------------|--------------------|----------------------|---------------------|--------------------------|-----------------------------|--------------------------|
| 2015-2016 | 0            | 0                | 0                      | 106            | 5                  | 2                    | 2                   | 115                      | -189                        | -74                      |
| 2016-2017 | 1            | 0                | 1                      | 183            | 27                 | 4                    | 5                   | 219                      | -151                        | 68                       |
| 2017-2018 | 0            | -1               | -1                     | 136            | 3                  | 11                   | 8                   | 158                      | -256                        | -98                      |
| 2018-2019 | 0            | -2               | -2                     | 93             | 1                  | 3                    | 3                   | 100                      | -202                        | -102                     |
| 2019-2020 | 0            | 0                | 0                      | 21             | 4                  | 1                    | 4                   | 30                       | -38                         | -8                       |
| Average   | 0            | -1               | 0                      | 108            | 8                  | 4                    | 4                   | 124                      | -167                        | -43                      |