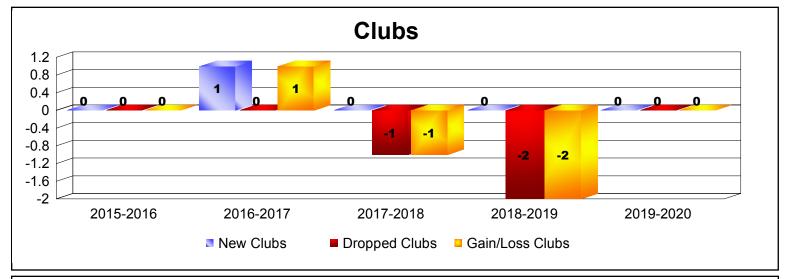

District 12 S

As of December 2019 Cumulative

| Year      | New<br>Clubs | Dropped<br>Clubs | Gain/<br>Loss<br>Clubs | New<br>Members | Charter<br>Members | Reinstate<br>Members | Transfer<br>Members | Total<br>Member<br>Added | Total<br>Members<br>Dropped | Gain/<br>Loss<br>Members |
|-----------|--------------|------------------|------------------------|----------------|--------------------|----------------------|---------------------|--------------------------|-----------------------------|--------------------------|
| 2015-2016 | 0            | 0                | 0                      | 106            | 5                  | 2                    | 2                   | 115                      | -189                        | -74                      |
| 2016-2017 | 1            | 0                | 1                      | 183            | 27                 | 4                    | 5                   | 219                      | -151                        | 68                       |
| 2017-2018 | 0            | -1               | -1                     | 136            | 3                  | 11                   | 8                   | 158                      | -256                        | -98                      |
| 2018-2019 | 0            | -2               | -2                     | 93             | 1                  | 3                    | 3                   | 100                      | -202                        | -102                     |
| 2019-2020 | 0            | 0                | 0                      | 21             | 4                  | 1                    | 4                   | 30                       | -38                         | -8                       |
| Average   | 0            | -1               | 0                      | 108            | 8                  | 4                    | 4                   | 124                      | -167                        | -43                      |